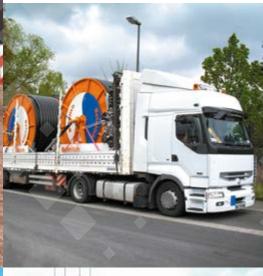

# GENERAL FREIGHT FORWARDING

SLS AIM TO PROVIDE CLIENTS WITH THE MOST SUITABLE SOLUTION TAILORED TO THEIR TIME SCALES AND BUDGETS.

At SLS our staff regularly provide help and advice in relation to the movement of standard cargo allowing us to offer a one-stop-shop service that clients frequently appreciate.

We support major manufactures throughout Europe with single and multiple trailer movements utilising any, or all, of the following trailer types:

- Euroliners, Mega Euro Liners, Wagon & Drag combinations, Road Trains
- Flat Trailers, Rigid Trailers, Swop Bodies, Box & Ambient trailers
- Container Shipping, using standard equipment or utilising self-loading/discharging trailers
- Hiab equipped crane trailers

In addition, our staff are able to arrange Sea & Air Freight movements of cargo around the world combined with help and advice on import/export customs formalities as well as any documentation requirements.