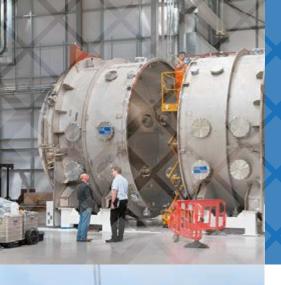

#### **PROJECT CARGO**

### OVER THE YEARS THE MOVEMENT OF PROJECT CARGO HAS BECOME EVERMORE COMPLEX.

Cargo for a single project may need to be shipped from multiple locations around the world and often requires delivery to the final site location at a specified time, regardless of where each consignment originated.

SLS have over 50 years' experience in the movement of all types of Project Cargo and, from our offices in Biggleswade, Bedfordshire, utilising a network of trusted partners worldwide, are able to supervise even the largest projects.

SLS is able to organise all permits and permissions that may be required, enabling 'Out of Gauge' Project Cargo to be moved not only in the UK but also across Europe and the rest of the world. This requires an in-depth knowledge of transport law both in the UK and abroad, as well as the ability to negotiate with government departments and other interested parties such as the Police and highways authorities. It is this expertise that enables us to provide seamless solutions through to the final destination with the least disruption en-route.

With our extensive knowledge of trailer types and configurations, we offer our clients practical, economic solutions for the movement of Project Cargo worldwide.

Project planning and attention to detail are vital, so in order to ascertain the viability of a project from design through to final delivery, SLS are able to provide comprehensive route surveys including the provision of full photographic reports. We handle all communications with local authorities, highways authorities, rail, waterways and bridge authorities, police and utilities companies, allowing us to provide a seamless solution for the movement of your cargo.