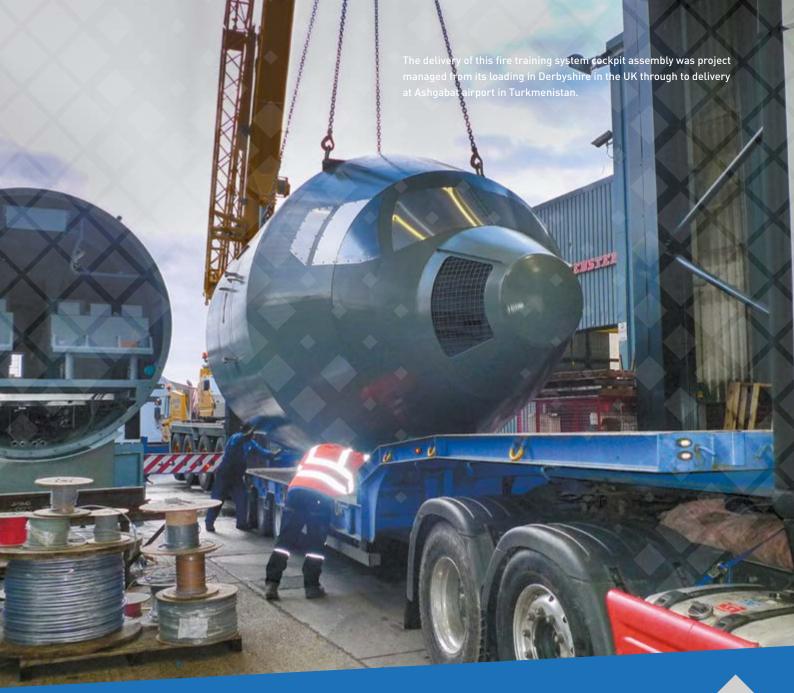

### OVER THE YEARS THE MOVEMENT OF PROJECT CARGO HAS BECOME EVERMORE COMPLEX.

Cargo for a single project may need to be shipped from multiple locations around the world and often requires delivery to the final site location at a specified time, regardless of where each consignment originated.

SLS have over 50 years' experience in the movement of all types of Project Cargo and, from our offices in Biggleswade, Bedfordshire, utilising a network of trusted partners worldwide, are able to supervise even the largest projects.